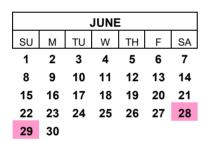

## Magalloway and Rapid Rivers 2025 Recreational Whitewater Release Dates

<u>Note</u> that a portion of the recreation flow release will start <u>10-15 minutes before</u> the scheduled time, to warn users out of reach of the audible and visual warning systems that <u>flow is increasing</u>. For your safety, this smaller increase is an additional warning for users <u>to exit the river before the release</u> has ramped up to full flow.

Magalloway River Release of 900 cfs 10 a.m. to 3 p.m.

Magalloway River Release of 1200 cfs 10 a.m. to 3 p.m.

Rapid River Release of 1300 cfs

6 p.m. first evening until 1800 cfs release / noon on Sunday

Rapid River Release of 1800 cfs 6 p.m. Sat. evening until noon on Sunday